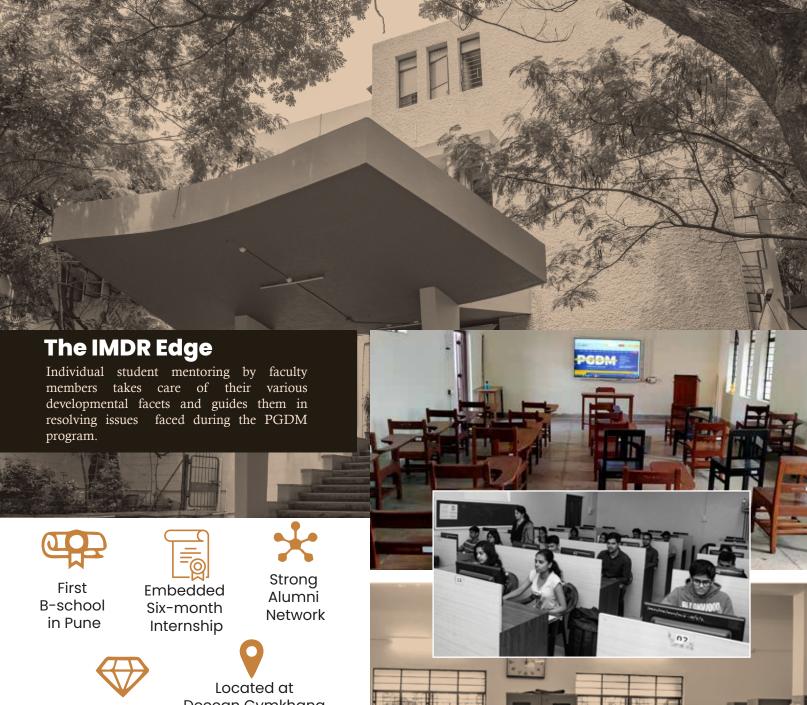

## **ABOUT US**

IMDR, the 1st B-School in Pune was established in 1974 as a constituent unit of the DES and is a sister institute of Ferguson College & BMCC. We have been pioneering Management Education since then. Our aim is to make our teaching programs, methods of teaching, and examination more comprehensive, more flexible, and more result-oriented. With a strong legacy of 48 years in education, we continue to NURTURE BUSINESS LEADERS FOR SUCCESS.

# **Sectors**

- BESI
- **LOGISTICS**
- FMCG
- **ECOMMERCE**
- SHIPPING
- RFTAIL
- ▶ INFORMATION TECHNOLOGY
- MANUFACTURING

Blended Learning Deccan Gymkhana in the heart of Pune city

Inter-disciplinary curriculum design in tune with industry requirements.