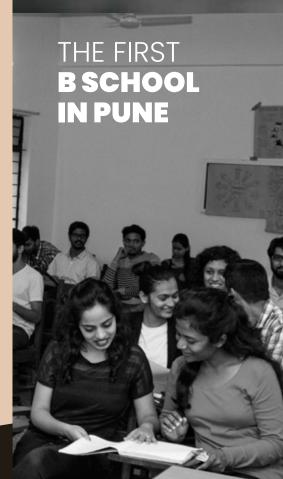

## **ABOUT US**

IMDR, the 1st B-School in Pune was established in 1974 as a constituent unit of the DES and is a sister institute of Ferguson College & BMCC. We have been pioneering Management Education since then. Our aim is to make our teaching programs, methods of teaching, and examination more comprehensive, more flexible, and more result-oriented. With a strong legacy of 48 years in education, we continue to NURTURE BUSINESS LEADERS FOR SUCCESS.