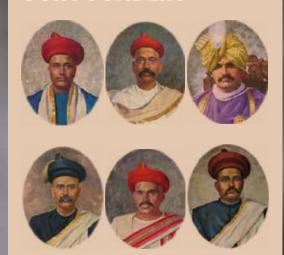

htra

## **ABOUT US**

IMDR, the 1st B-School in Pune was established in 1974 as a constituent unit of the DES and is a sister institute of Ferguson College & BMCC. We have been pioneering Management Education since then. Our aim is to make our teaching programs, methods of teaching, and examination more comprehensive, more flexible, and more result-oriented. With a strong legacy of 48 years in education, we continue to NURTURE BUSINESS LEADERS FOR SUCCESS.

### ABOUT THE PROGRAM

The Post Graduate Diploma Management (PGDM) is a two-year full-time program. It is an autonomous program approved by AICTE and recognized by DTE (Maharashtra). The program is divided into 4 semesters, each of approximately 16 weeks. The second semester starts with 6 months Industry internship.

### OUR FOUNDERS





# VISION

IMDR is a community of students, staff and faculty striving to be vibrant with learning processes in which individuals DISCOVER THEMSELVES while being PRODUCTIVE with their capabilities and CREATIVE with their

We also nurture RELATEDNESS with the world outside so that we grow by sharing the wealth of knowledge and experience.

# **MISSION**

IMDR is committed to the kind of MANAGEMENT **EDUCATION** which contributes to enlightened management practice and sustained growth of work organizations.

Our students should be helped to THOUGHTFUL become SENSITIVE PROFESSIONALS, with a commitment to simultaneously contributing to the environment and the self.

# **IMDR** also offers Value added Programs













# **COURSE DESIGN**

Our program prepares students to be down-to-eart